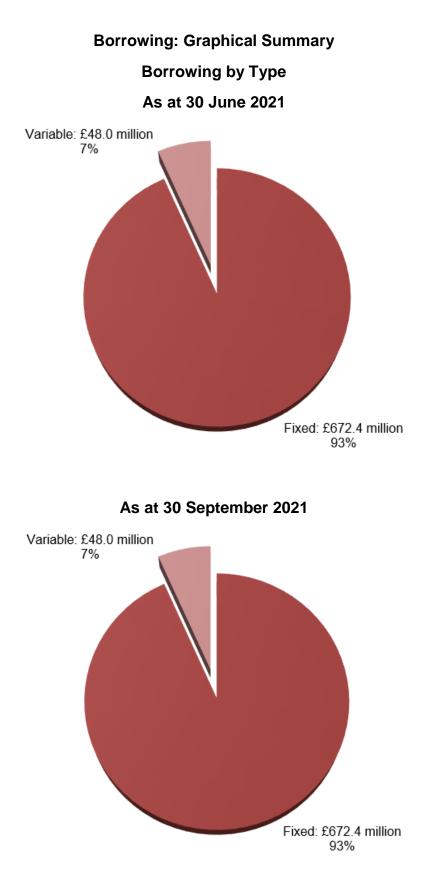

## Borrowing and Repayments in 2021-2022

|                               | Start Date | Maturity<br>Date | Amount | Length | Interest<br>Rate | Full Year<br>Interest |
|-------------------------------|------------|------------------|--------|--------|------------------|-----------------------|
|                               |            |                  | £000   |        |                  | £000                  |
| 2021-2022 Borrowing           |            |                  |        |        |                  |                       |
| PWLB Fixed Maturity:          |            |                  |        |        |                  |                       |
| No activity in quarter 2      |            |                  |        |        |                  |                       |
| Sub total for PWLB            |            |                  | -      |        |                  | -                     |
|                               |            |                  |        |        |                  |                       |
| Temporary Loans:              |            |                  |        |        |                  |                       |
| No activity in quarter 2      |            |                  |        |        |                  |                       |
| Sub total for Temporary Loans |            |                  | -      |        |                  | -                     |
|                               |            |                  |        |        |                  |                       |
| Grand total borrowing         |            |                  | -      |        |                  | -                     |

|                               | Start Date | Maturity<br>Date | Amount<br>£000 | Length | Interest<br>Rate | Full Year<br>Interest<br>£000 |
|-------------------------------|------------|------------------|----------------|--------|------------------|-------------------------------|
| 2021-2022 Repayments          |            |                  |                |        |                  |                               |
| PWLB Fixed Maturity:          |            |                  |                |        |                  |                               |
| No activity in quarter 2      |            |                  |                |        |                  |                               |
| Sub total for PWLB            |            |                  | -              |        |                  | -                             |
|                               |            |                  |                |        |                  |                               |
| Temporary Loans:              |            |                  |                |        |                  |                               |
| No activity in quarter 2      |            |                  |                |        |                  |                               |
| Sub total for Temporary Loans |            |                  | -              |        |                  | -                             |
|                               |            |                  |                |        |                  |                               |
| Grand total repayments        |            |                  | -              |        |                  | -                             |
|                               |            |                  |                |        |                  |                               |
| Net movement                  |            |                  | -              |        |                  | -                             |